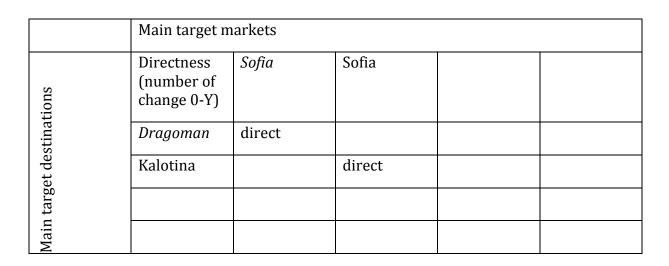

| Title:                            | BDJ                                                                              |
|-----------------------------------|----------------------------------------------------------------------------------|
| Partner:                          | BCA                                                                              |
| Country:                          | Bulgaria                                                                         |
| Region:                           | South west                                                                       |
| Short description of the service: | Train connection Sofia – Dragoman Kalotina                                       |
| Target<br>destinations            | Thee are the only train stops. There are buss connections to villages from there |
| Target markets                    | Tourists, daily commuters.                                                       |
| Sales and promotion               | Train tickest may be purchased at the train stations or online                   |
| Further information, contact      | BDJ                                                                              |