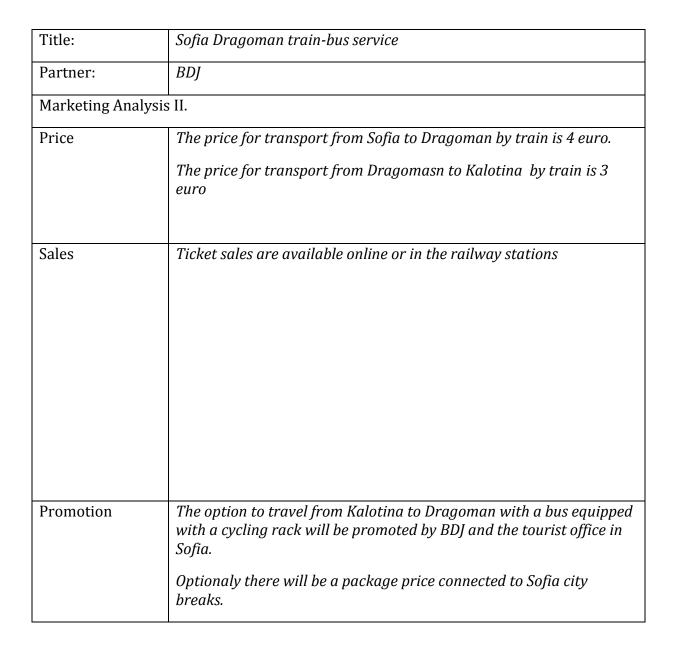

## Sofia - Dragoman - Kalotina

| Title:             | Sofia Dragoman train-bus service                                                                                                                                                                                                                                                                                                                     |  |  |  |  |
|--------------------|------------------------------------------------------------------------------------------------------------------------------------------------------------------------------------------------------------------------------------------------------------------------------------------------------------------------------------------------------|--|--|--|--|
| Partner:           | BCA, ERDF PP5                                                                                                                                                                                                                                                                                                                                        |  |  |  |  |
| Overview           |                                                                                                                                                                                                                                                                                                                                                      |  |  |  |  |
| Country:           | Bulgaria                                                                                                                                                                                                                                                                                                                                             |  |  |  |  |
| Region:            | South West                                                                                                                                                                                                                                                                                                                                           |  |  |  |  |
| Short description: | Sofia is the biggest city along the ICT route of only 60 km from the route. There are 1.5 million citizens and therefore it is a potential source for a tourist flow to the ICT route. The best way for transportation from Sofia to ICT route or from ICT to Sofia is by train. Sofia is a transport hub for getting to another section of the ICT. |  |  |  |  |
| Objectives         | To allow cyclists to travel with their bikes from Sofia to ICT or vice versa. To promote the touristic potential of ICT in cycling clubs in Sofia                                                                                                                                                                                                    |  |  |  |  |
| Target groups      | Cycling Tourists from Sofia region.  Tourists traveling along the ICT, interested in visiting Sofia                                                                                                                                                                                                                                                  |  |  |  |  |
| Phase              | The proposal to BDJ is to create a bus line from Dragoman to Kalotina with facility to carry bikes.                                                                                                                                                                                                                                                  |  |  |  |  |
| Operator, contact  | BDJ contact                                                                                                                                                                                                                                                                                                                                          |  |  |  |  |
|                    | bdz@bdz.bg                                                                                                                                                                                                                                                                                                                                           |  |  |  |  |
|                    | 02 9311111 – Sofia Rail way station BDJ office                                                                                                                                                                                                                                                                                                       |  |  |  |  |
| Cost and benefits  | Estimation for cost of a cycling rack – about 500 euro.                                                                                                                                                                                                                                                                                              |  |  |  |  |