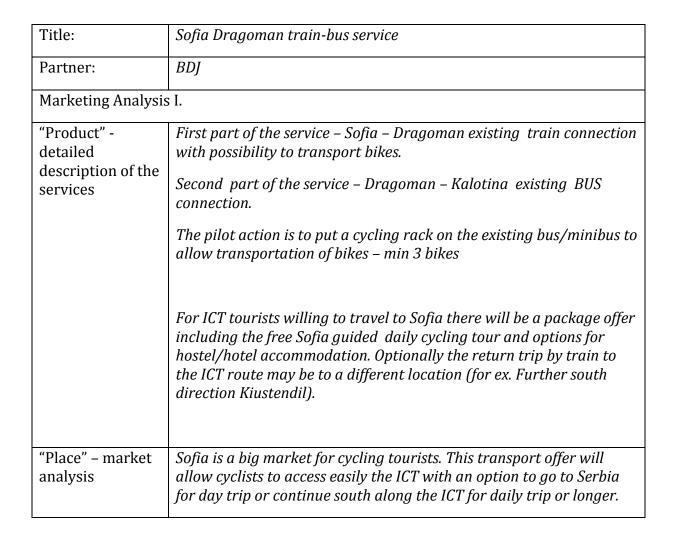

| Title:                            | BDJ                                                                              |
|-----------------------------------|----------------------------------------------------------------------------------|
| Partner:                          | BCA                                                                              |
| Country:                          | Bulgaria                                                                         |
| Region:                           | South west                                                                       |
| Short description of the service: | Train connection Sofia – Dragoman Kalotina                                       |
| Target<br>destinations            | Thee are the only train stops. There are buss connections to villages from there |
| Target markets                    | Tourists, daily commuters.                                                       |
| Sales and promotion               | Train tickest may be purchased at the train stations or online                   |
| Further information, contact      | BDJ                                                                              |