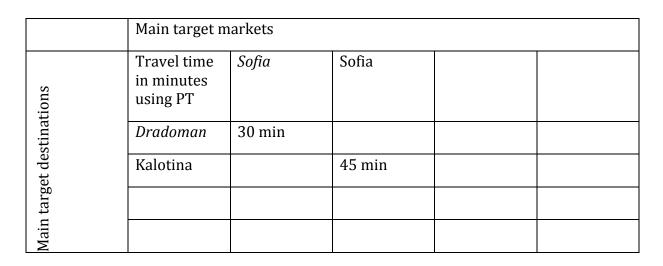

| Title:                            | BDJ                                                                              |
|-----------------------------------|----------------------------------------------------------------------------------|
| Partner:                          | BCA                                                                              |
| Country:                          | Bulgaria                                                                         |
| Region:                           | South west                                                                       |
| Short description of the service: | Train connection Sofia – Dragoman Kalotina                                       |
| Target<br>destinations            | Thee are the only train stops. There are buss connections to villages from there |
| Target markets                    | Tourists, daily commuters.                                                       |
| Sales and promotion               | Train tickest may be purchased at the train stations or online                   |
| Further information, contact      | BDJ                                                                              |