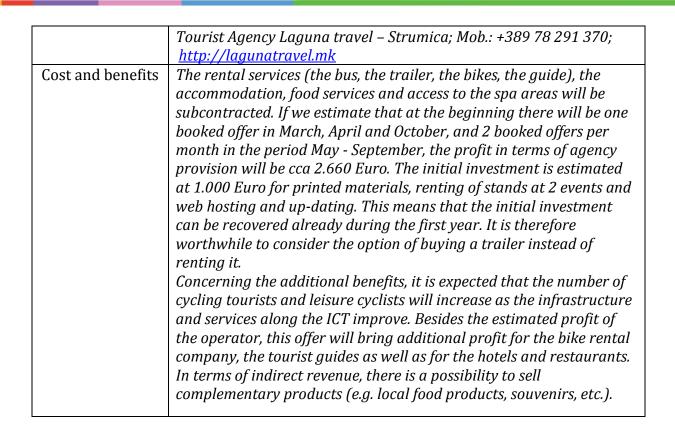

## IPA PP6: Elaboration of the regional tourism facilities and opportunities offered alongside the route

| Title:                | SPA AND GASTRONOMY BIKE TOUR BEROVO - STRUMICA                                                                                                                                                                                                                                                                                                                                                                                                                                              |
|-----------------------|---------------------------------------------------------------------------------------------------------------------------------------------------------------------------------------------------------------------------------------------------------------------------------------------------------------------------------------------------------------------------------------------------------------------------------------------------------------------------------------------|
| Partner:              | PROMO IDEA - STRUMICA, IPA PP6                                                                                                                                                                                                                                                                                                                                                                                                                                                              |
| Overview              |                                                                                                                                                                                                                                                                                                                                                                                                                                                                                             |
| Country:              | Republic of Macedonia (NUTS1)                                                                                                                                                                                                                                                                                                                                                                                                                                                               |
| Region:               | Republic of Macedonia (NUTS2)/ East and South-East region (NUTS3)                                                                                                                                                                                                                                                                                                                                                                                                                           |
| Short<br>description: | Cycling tourists are offered exciting bike tour for exploring SPA and gastronomy potential of Berovo and Strumica micro region alongside the ICT route in the East and South-East region of the Republic of Macedonia. This offer includes mini-bus rented by the operator, bike rental, transport of the tourists from the capital city of Skopje to the main attractions (without access by rail), their accommodation in the hotels in Berovo and Strumica including access to spa area. |
| Objectives            | To offer the cyclists and cycling tourists exciting bike tour in the area of Berovo and Strumica micro region that integrates and facilitates the visit to the main SPA hotels and restaurants that serve traditional cuisine.                                                                                                                                                                                                                                                              |
| Target groups         | Cycling tourists from the region of the capital city of Skopje (mainly families and recreational cyclists on weekends) with middle and high income and foreign tourists arriving in Skopje (via bus, rail or plane). Also cycling tourists from Thessaloniki, Greece and its wider region and foreign tourists arriving in Thessaloniki (via bus, rail or plane) are considered.                                                                                                            |
| Phase                 | The offer is in a conceptual phase. Contacts have been established with SPA hotels and traditional restaurants in Berovo and Strumica as well as with tourist agency in Strumica.  The future offer will contain: transportation of the tourists and their bikes by mini-bus, luggage transport, bike rental services, accommodation, food and beverages, access to spa area and local tour guide.                                                                                          |
| Operator, contact     | Possible "operator" of the "offer" is the Travel Agency Laguna travel – Strumica.<br>Further information:                                                                                                                                                                                                                                                                                                                                                                                   |