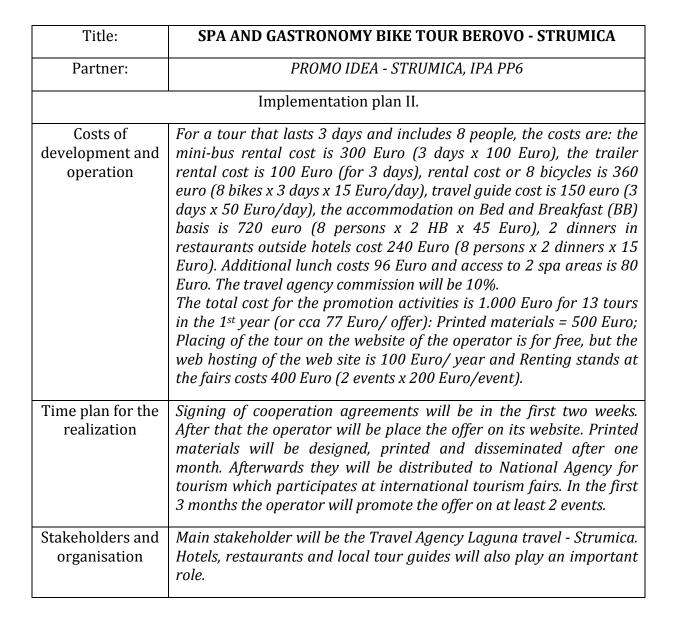

asphalt road Kuklish -<br>Svidovica – Bansko (13,5 km). Afterwards the route continues along                                                                                                                                                                                                                                                                                                                                                                                                                                                                                                                                                                                                                                                                                        |  |