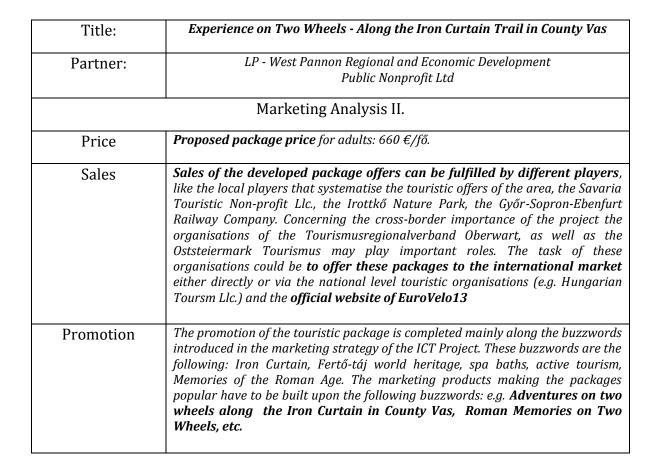

#### Cost and benefits

The average price of the package regarding adult customers is approximately  $660 \, \epsilon$  / person. The accommodation costs are  $220 \, \epsilon$ , the services cost  $160 \, \epsilon$ , meal (lunch) costs are  $200 \, \epsilon$  from the amount. The costs of the development of the package including the identification of the possible suppliers, the development of the qualifying system, and its introduction, as well as the coordination of the transport connections is estimated about  $1800 \, \epsilon$ . The operational costs contain the checking of the quality system, tracing the possible changes in the data base system, and its updating, as well as the continuous connection to the suppliers, which are  $1500 \, \epsilon$  / annum.