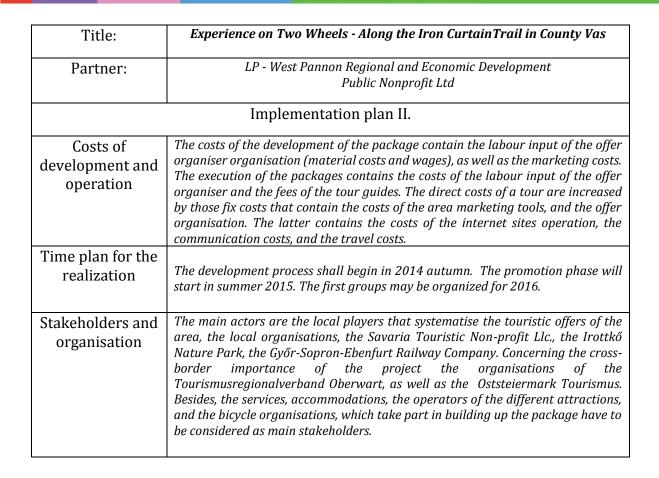

#### Cost and benefits

The average price of the package regarding adult customers is approximately  $660 \, \epsilon$  / person. The accommodation costs are  $220 \, \epsilon$ , the services cost  $160 \, \epsilon$ , meal (lunch) costs are  $200 \, \epsilon$  from the amount. The costs of the development of the package including the identification of the possible suppliers, the development of the qualifying system, and its introduction, as well as the coordination of the transport connections is estimated about  $1800 \, \epsilon$ . The operational costs contain the checking of the quality system, tracing the possible changes in the data base system, and its updating, as well as the continuous connection to the suppliers, which are  $1500 \, \epsilon$  / annum.