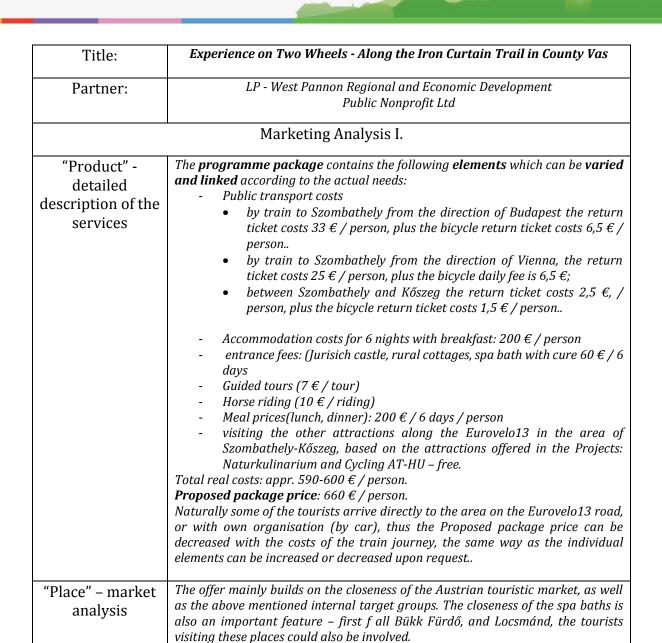

#### Cost and benefits

The average price of the package regarding adult customers is approximately  $660 \, \epsilon$  / person. The accommodation costs are  $220 \, \epsilon$ , the services cost  $160 \, \epsilon$ , meal (lunch) costs are  $200 \, \epsilon$  from the amount. The costs of the development of the package including the identification of the possible suppliers, the development of the qualifying system, and its introduction, as well as the coordination of the transport connections is estimated about  $1800 \, \epsilon$ . The operational costs contain the checking of the quality system, tracing the possible changes in the data base system, and its updating, as well as the continuous connection to the suppliers, which are  $1500 \, \epsilon$  / annum.

smaller segment of the package.

The group of businessmen visiting Szombathely for a few days for business purposes could also be a special target group of the package, who could use a

August is a special time period, when there is the Savaria Carnevale. The biking tourists arriving from the nearby border areas also have to be counted on.