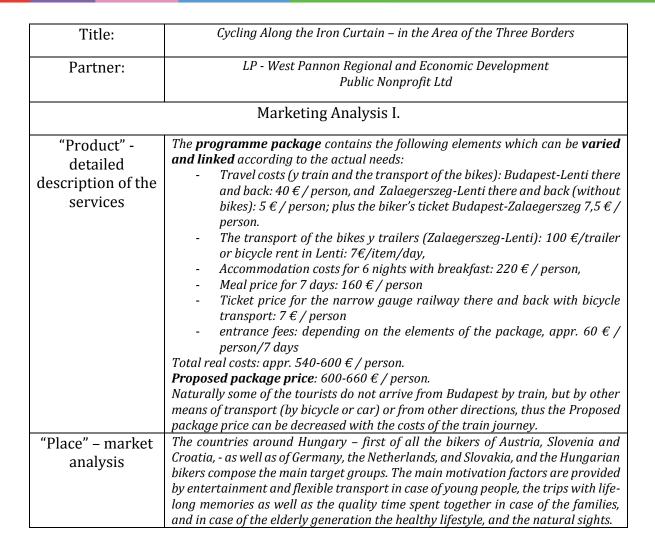

# Cost and benefits

See the detailed elements of the pricing – on the whole the proposed selling price of the developed package is approximately. 600-660 €/person. The product development estimation is appr. 2.000 €; yearly costs to offer the package is estimated to 2 200 euros.