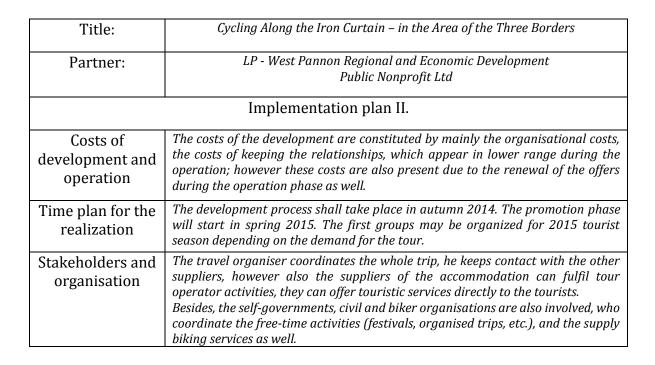

# Cost and benefits

See the detailed elements of the pricing – on the whole the proposed selling price of the developed package is approximately. 600-660 €/person. The product development estimation is appr. 2.000 €; yearly costs to offer the package is estimated to 2 200 euros.