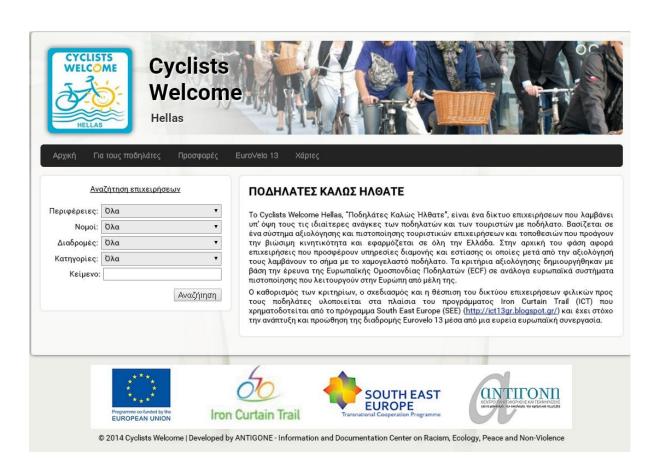

Smart Guide offers to end users the possibility to search for cycle friendly services along the ICT Route stages in Greece and download the information data fur use off-line in smart phones.

Users can:

- 1. Search for different categories of services:
  - Points of Interest
  - Accommodation
  - Camping
  - Bicycle Rentals
  - Organizations
- 2. Search for these services with different criteria:
  - Regions
  - Regional Units
  - Routes
  - Categories
- 3. Find information about cycle friendly services in the menu " $\Gamma$ I $\alpha$  τους Ποδηλάτες» (For Cyclists)
- 4. Find the elaborated offers and completed sections in the menu "Προσφορές" (Offers)
- 5. Find ICT web portals in the menu "EuroVelo 13"
- 6. Download information in the menu "Χάρτες" (Maps)

Αρχική

Για τους ποδηλάτες

τφορές

Velo 13 >