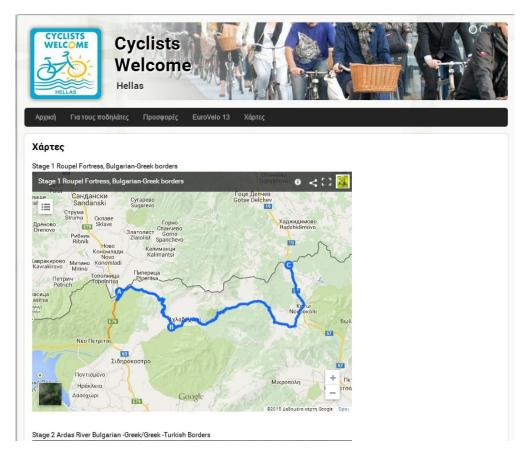

- 1. Search for different categories of services:
  - Points of Interest
  - Accommodation
  - Camping
  - Bicycle Rentals
  - Organizations
- 2. Search for these services with different criteria:
  - Regions
  - Regional Units
  - Routes
  - Categories
- 3. Find information about cycle friendly services in the menu " $\Gamma$ I $\alpha$  τους Ποδηλάτες» (For Cyclists)
- 4. Find the elaborated offers and completed sections in the menu "Προσφορές" (Offers)
- 5. Find ICT web portals in the menu "EuroVelo 13"
- 6. Download information in the menu "Χάρτες" (Maps)