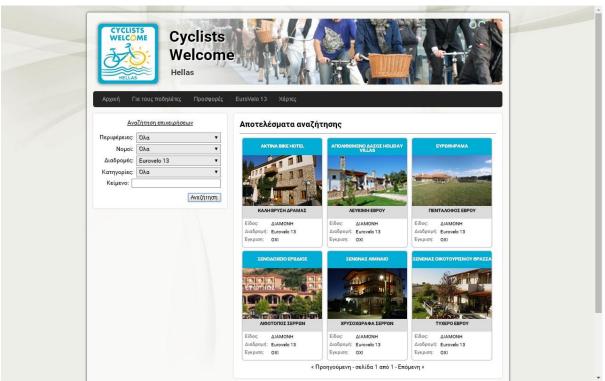

Smart Guide offers to end users the possibility to search for cycle friendly services along the ICT Route stages in Greece and download the information data fur use off-line in smart phones.

Users can:

- 1. Search for different categories of services:
  - Points of Interest
  - Accommodation
  - Camping
  - Bicycle Rentals
  - Organizations
- 2. Search for these services with different criteria:
  - Regions
  - Regional Units
  - Routes
  - Categories
- 3. Find information about cycle friendly services in the menu " $\Gamma$ I $\alpha$  τους Ποδηλάτες» (For Cyclists)
- 4. Find the elaborated offers and completed sections in the menu "Προσφορές" (Offers)
- 5. Find ICT web portals in the menu "EuroVelo 13"
- 6. Download information in the menu "Χάρτες" (Maps)

Αρχική

Για τους ποδηλάτες

τφορές

Velo 13 >