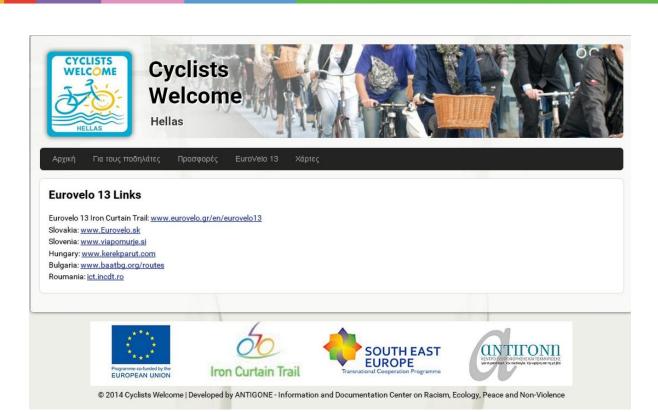

- 1. Search for different categories of services:
  - Points of Interest
  - Accommodation
  - Camping
  - Bicycle Rentals
  - Organizations
- 2. Search for these services with different criteria:
  - Regions
  - Regional Units
  - Routes
  - Categories
- 3. Find information about cycle friendly services in the menu " $\Gamma$ I $\alpha$  τους Ποδηλάτες» (For Cyclists)
- 4. Find the elaborated offers and completed sections in the menu "Προσφορές" (Offers)
- 5. Find ICT web portals in the menu "EuroVelo 13"
- 6. Download information in the menu "Χάρτες" (Maps)